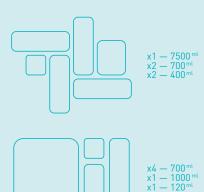

# Designed to fit.

Designed with over 3,000 configurations CubeWare® dishes are designed to optimise any surface space. Our product suite contains:

Bowl 7.5L Blue Bowl 2.4L Blue Jug 1.4L Clear Tray 1L Blue Tray 1L Yellow Bowl 1L Blue Tray 700mL Blue Tray 700mL Natural Tray 700mL Yellow Tray 700mL Green Bowl 400mL Blue Tray 400mL Blue Gallipot 20-120mL Natural

 $x4 - 700^{ml}
 x1 - 1000^{m}
 x1 - 120^{ml}$ 

068 088 048 098 098 0

 $x4 - 700^{ml}$   $x1 - 1000^{m}$  $x1 - 120^{ml}$