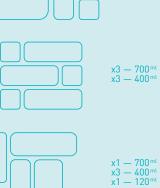

# Designed to fit.

Designed with over 3,000 configurations CubeWare® dishes are designed to optimise any surface space. Our product suite contains:

Bowl 7.5L Blue Bowl 2.4L Blue Jug 1.4L Clear Tray 1L Blue Tray 1L Yellow Bowl 1L Blue Tray 700mL Blue Tray 700mL Natural Tray 700mL Yellow Tray 700mL Green Bowl 400mL Blue Tray 400mL Blue Gallipot 20-120mL Natural