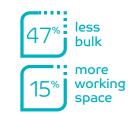

#### O1 | SPACE SAVING CubeWare® dishes take up 15% less instrument table space, and help reduce storage space of our Procedure Packs by up to 47%.