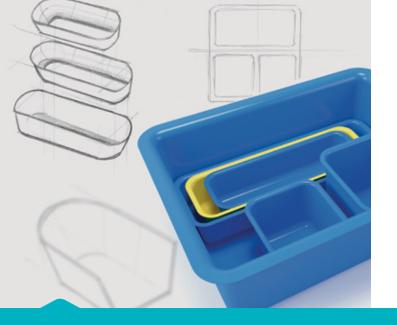

# MULTIGATE CubeWare®

Nesting Dishes Featuring Compact Design Innovation Focus: Space Economy

# Multigate CubeWare® delivers a smarter, design-led solution to storing and working with surgical dishes.

With space at a premium we designed our single use CubeWare® to save both storage and instrument table space. The dishes nest efficiently within each other and their square and rectangular shape improves stability, instrument containment and takes up less space. Our innovation lies in three key areas:

#### O1 | SPACE SAVING CubeWare® dishes take up 15% less instrument table space, and help reduce storage space of our Procedure Packs by up to 47%.

### 02 | IMPROVED STABILITY

Innovative square and rectangular shapes give our dishes more stability on the instrument table and provide extra structure and stability to our Procedure Packs when stored.