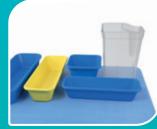

# MULTIGATE CubeWare®

Nesting Dishes Featuring Compact Design Innovation Focus: Space Economy

# Multigate CubeWare® delivers a smarter, design-led solution to storing and working with surgical dishes.

With space at a premium we designed our single use CubeWare® to save both storage and instrument table space. The dishes nest efficiently within each other and their square and rectangular shape improves stability, instrument containment and takes up less space. Our innovation lies in three key areas:

A Bowl 7.5L Blue | 06-717CW | DP 1810
B Tray 1L Yellow | 06-101CW | DP 1821
C Tray 1L Blue | 06-884CW | DP 1811
D Tray 700mL Yellow | 06-883CW | DP 1813
E Tray 700mL Green | 07-400CW | DP 1815
F Tray 700mL Natural | 06-887CW | DP 1814
G Tray 700mL Blue | 06-102CW | DP 1818
H Tray 400mL Blue | 06-752CW | DP 1816
I Bowl 2.4L Blue | 06-751CW | DP 1812
K Gallipot 20-120mL Natural | 06-793CW | CW 1010
L Bowl 400mL Blue | 06-791CW | DP 1817
M Jug 1.4L Clear | 06-791CW | DP 1819