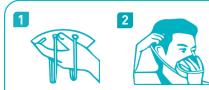

## **FITTING INSTRUCTIONS**

- Cup the respirator in your hand with the nose piece at your fingertips allowing the headbands to hang freely below your hand.
- Cup the respirator firmly against your face with the nose piece on the bridge of your nose, Pull the bottom strap over your head positioning it around the neck below ears.

3. Pull the top strap over your head resting it high at the top back of your head

4. Press soft nose piece to conform comfortably around the nose.

- 5. Check for leakage (facial fit) as follows:
  - Place both hands over the respirator and exhale sharply
  - Positive pressure should be inside the respirator
  - If you feel air escaping around the edges, re-adjust the respirator by tightening the nose-piece
  - Repeat the procedure until satisfactory face-fit has been achieved.