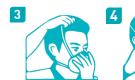

3. Pull the top strap over your head resting it high at the top back of your head

4. Press soft nose piece to conform comfortably around the nose.

- 5. Check for leakage (facial fit) as follows:
  - Place both hands over the respirator and exhale sharply
  - Positive pressure should be inside the respirator
  - If you feel air escaping around the edges, re-adjust the respirator by tightening the nose-piece
  - Repeat the procedure until satisfactory face-fit has been achieved.